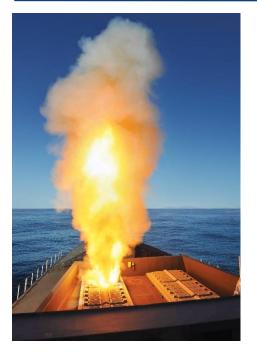

## Requirement

Maritime Anti-Air Weapon System (MAWS) PT required Independent Safety Audit (ISA), including both Sea Viper (SV) and the associated Long Range Radar (LRR) at both PT and Prime Contractor Level.

## Approach

To deliver this task SDE provided a small team of experienced ISAs, with a background in Ordnance Munitions and Explosives and System Safety to provide:

- ISA support to the regular MAWS PT level Safety and Environmental Panels (SEP).
- ISA support to the regular SV and LRR SEPs.
- An Independent Safety Audit of the MAWS Safety Management System (SMS) and Safety and Environmental Plan (SEMP) against the SV Programme.
- An Independent Safety Audit of the MAWS SMS and SEMP against the LRR Programme.
- An Independent Safety Audit of the MBDA SMS as applied to the SV programme.
- An Independent Safety Audit of the BAE Systems SMS as applied to the LRR programme.
- An Independent review of Safety and Environmental Legislation applicable to MAWS PT.